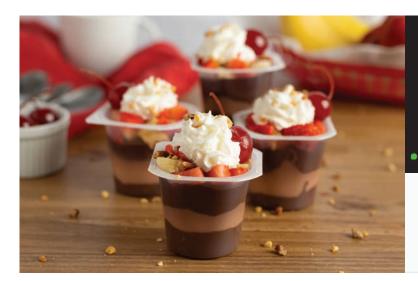

## **BANANA SPLIT PUDDING CUPS**

This dessert pudding cup recipe topped with bananas, strawberries, Reddi-wip®, nuts, and a cherry on top is the perfect treat for banana split lovers.

## Ingredients

- ☐ 1 pkg (13 oz) Snack Pack®Chocolate Vanilla Pudding Cups
- ☐ 1/4 cup chopped banana
- 1/4 cup chopped fresh strawberries
- Reddi-wip® Original Dairy Whipped Topping
- 2 teaspoons crushed peanuts
- 4 maraschino cherries

## **Directions**

- 1. Top half of each **Snack Pack® Chocolate Vanilla Pudding Cup** with 1 tablespoon chopped banana and half with 1 tablespoon chopped strawberries.
- 2. Top each cup with **Reddi-wip® Original Dairy Whipped Topping**, 1/2 teaspoon nuts and a cherry. Serve immediately.